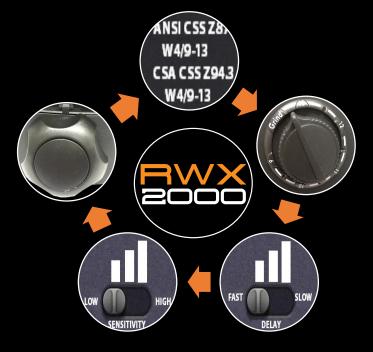

′X 3.54″

VARIABLE 9-13

AUTOMATIC

**EXTERNAL** 

0.01MS

L/M/H

L/M/H

4

## FEATURES:

| <ul> <li>FILTER DIMENSION 4.33"</li> </ul> |
|--------------------------------------------|
|--------------------------------------------|

- VIEW SIZE 3.54" X 1.57"
  SENSORS 2
  - LIGHT STATE
- DARK STATE
- POWER CONTROL
- SHADE CONTROL
- SWITCHING TIME
- SENSITIVITY
- DELAY
- DARK TO LIGHT 0.1s/0.5s/0.9s
- GRINDING FUNCTION YES
- POWER SUPPLY SOLAR
- CERTIFICATIONS CE, CSA , ANSI
- WARRANTY 2 YEARS

The RAZORWELD RWX2000 ADF welding helmet is a low cost, high quality helmet applicable for nearly all welding applications. The helmet features 2 independent arc sensors with solar powered cells. This helmet features a variable shade 9-13 and is TIG operable to 5 amps. The adjustable delay and adjustable sensitivity featuring 3 settings are a real added bonus and the grind mode is standard on this helmet. Our helmet is lightweight, beautifully designed and offers excellent neck and head protection. This high quality and affordable Electronic helmet make it a standout on todays market and we offer a 2 year warranty. This helmet comes complete in a color box and is fully assembled. Razorblue color technology is now standard with this helmet. CODE: RWX2000